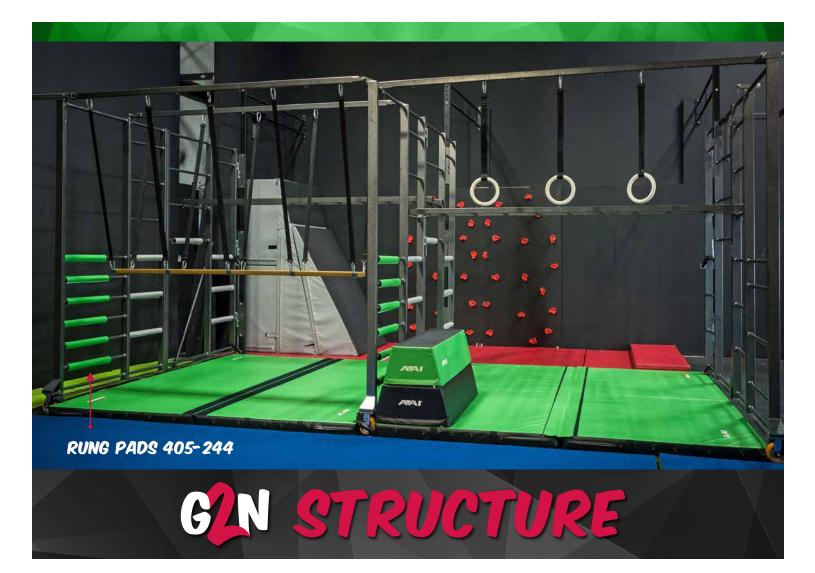

**G2N** CHALLENGES KIDS OF ALL AGES TO BE ACTIVE CREATIVE AND SKILLFUL. YOU CAN CALL IT WARRIOR, PARKOUR OR NINJA...WE CALL IT FUN!!

www.americanathletic.com

- Strong enough for adults, adaptable enough for children, and unique enough for Ninjas
- Built of high quality steel providing strength and durability
- Powder coated for durable clean appearance
- Conveniently mounts to the wall and folds out in minutes
- Individual (2 piece) units occupy 10' X 10' area with 12 different mounting heights for attachments
- Additional sections add challenges 10 square feet at a time
- Multiple attachments are easy to hang, adjust, or remove
- Rung pads included for safety

# GIN ATTACHMENTS

# CREATE YOUR OWN OBSTACLE COURSES WITH MULTIPLE OPTIONS

EASILY ADJUST THE HEIGHT, LOCATION, AND SPACING FOR NEW CHALLENGES FOR EVERY CLASS

- Rings
- Ropes & rope steps
- Cargo Net
- Monkey bars
- Floating Plank
- Ring Trainer
- Rockwall