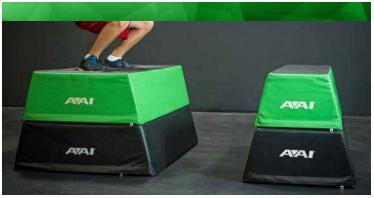

## **G2N BARRIER**

409-572 - 2 PIECES 409-568 - 3 PIECES 409-563 - 4 PIECES

- Available in 3 different configurations
- No attachments make the barrier easy to break down

- Without the use of hook fasteners G2N obstacles are easier and faster to move around when changing up the course
- Made with 18oz vinyl and polyethylene foam for durability and easy cleaning
- Anti-skid material keeps the shapes from moving on the floor or when stacked