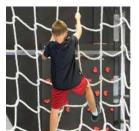

# CREATE YOUR OWN OBSTACLE COURSES WITH MULTIPLE OPTIONS

EASILY ADJUST THE HEIGHT, LOCATION, AND SPACING FOR NEW CHALLENGES FOR EVERY CLASS

- Rings
- Ropes & rope steps
- Cargo Net
- Monkey bars
- Floating Plank
- Ring Trainer
- Rockwall