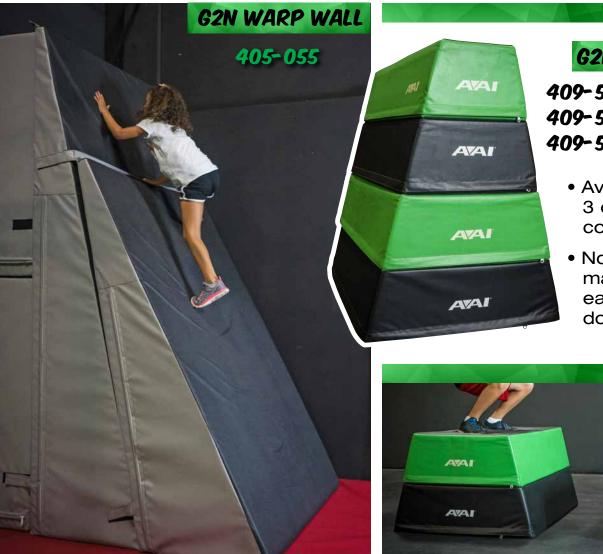

## **G2N BARRIER**

409-572 - 2 PIECES 409-568 - 3 PIECES 409-563 - 4 PIECES

- Available in 3 different configurations
- No attachments make the barrier easy to break down

- Without the use of hook fasteners G2N obstacles are easier and faster to move around when changing up the course
- Made with 18oz vinyl and polyethylene foam for durability and easy cleaning
- Anti-skid material keeps the shapes from moving on the floor or when stacked