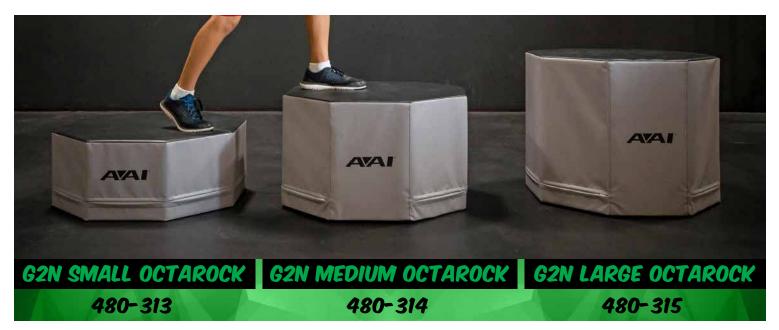

## DON'T FALTER WITH THE G2N BALANCE SERIES.

**G2N ROCKERTABLE** 

405-130

### G2N SLANTED STEPS

480-309 EACH 480-310 SET OF 4

• Buy individually or as a set of 4

JUMP, DART, TIPTOE OR WANDER YOUR WAY ACROSS THESE OBSTACLES, BUT DON'T FALL OFF!

• Balance series items are made with high quality steel and/or Skidguard wood panels