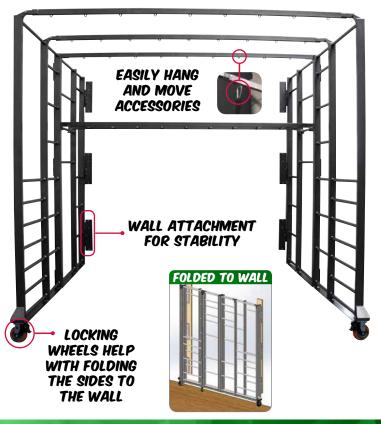

**G2N** CHALLENGES KIDS OF ALL AGES TO BE ACTIVE CREATIVE AND SKILLFUL. YOU CAN CALL IT WARRIOR, PARKOUR OR NINJA...WE CALL IT FUN!!

www.americanathletic.com

- Strong enough for adults, adaptable enough for children, and unique enough for Ninjas
- Built of high quality steel providing strength and durability
- Powder coated for durable clean appearance
- Conveniently mounts to the wall and folds out in minutes
- Individual (2 piece) units occupy 10' X 10' area with 12 different mounting heights for attachments
- Additional sections add challenges 10 square feet at a time
- Multiple attachments are easy to hang, adjust, or remove
- Rung pads included for safety

# GIN ATTACHMENTS

# CREATE YOUR OWN OBSTACLE COURSES WITH MULTIPLE OPTIONS

EASILY ADJUST THE HEIGHT, LOCATION, AND SPACING FOR NEW CHALLENGES FOR EVERY CLASS

- Rings
- Ropes & rope steps
- Cargo Net
- Monkey bars
- Floating Plank
- Ring Trainer
- Rockwall