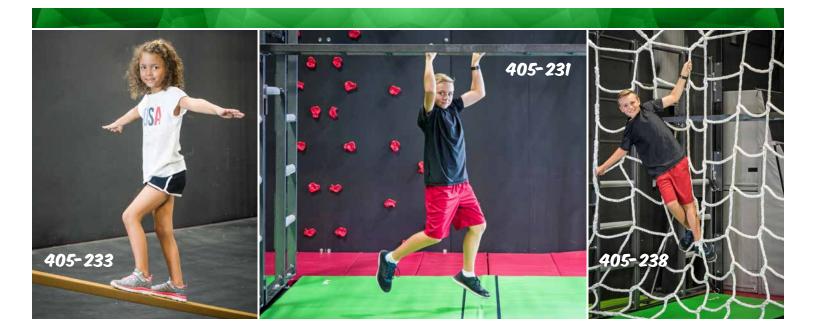

# CREATE YOUR OWN OBSTACLE COURSES WITH MULTIPLE OPTIONS

EASILY ADJUST THE HEIGHT, LOCATION, AND SPACING FOR NEW CHALLENGES FOR EVERY CLASS

- Rings
- Ropes & rope steps
- Cargo Net
- Monkey bars
- Floating Plank
- Ring Trainer
- Rockwall