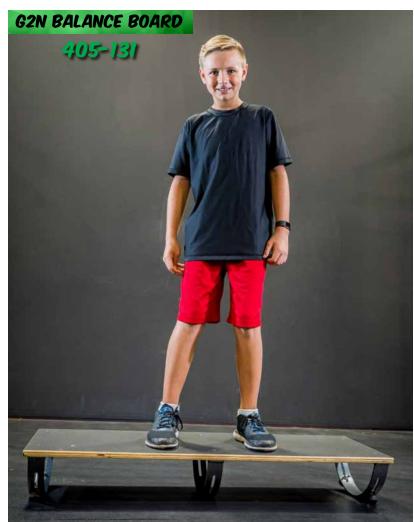

## DON'T FALTER WITH THE G2N BALANCE SERIES.

**G2N ROCKERTABLE** 

405-130

### G2N SLANTED STEPS

480-309 EACH 480-310 SET OF 4

• Buy individually or as a set of 4

JUMP, DART, TIPTOE OR WANDER YOUR WAY ACROSS THESE OBSTACLES, BUT DON'T FALL OFF!

• Balance series items are made with high quality steel and/or Skidguard wood panels