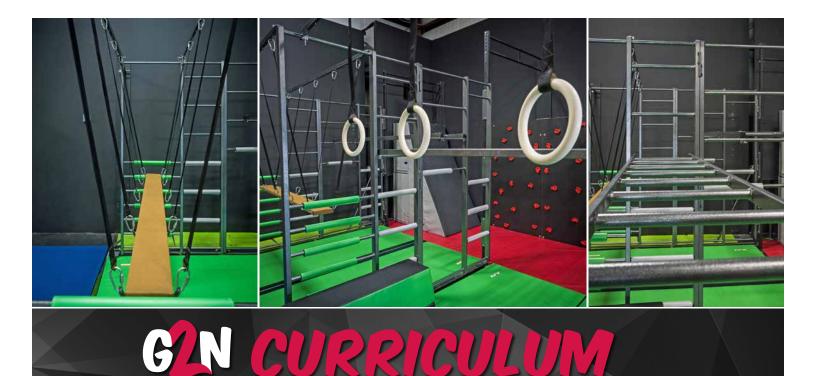

## G2N OFFERS A COMPREHENSIVE CURRICULUM THAT INCORPORATES FUNDAMENTAL GYMNASTICS CONCEPTS WITH PHYSICAL FITNESS COMPETENCIES.

The 8 week curriculum offers a turn key program to facilities. It comes with detailed weekly written lesson plans as well as training videos for the staff to ensure consistency within the program.

#### THE G2N CURRICULUM TEACHES KIDS:

- STRENGTH
- ENDURANCE
- BALANCE

• FLEXIBILITY

SKILL DEVELOPMENT

#### THE G2N CURRICULUM OFFERS FACILITIES:

- Turn key program for the staff
- An additional profit center
- A program that helps with member retention