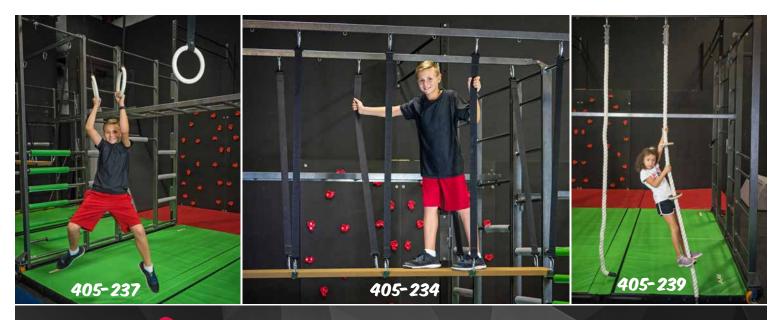

# GIN ATTACHMENTS

# CREATE YOUR OWN OBSTACLE COURSES WITH MULTIPLE OPTIONS

EASILY ADJUST THE HEIGHT, LOCATION, AND SPACING FOR NEW CHALLENGES FOR EVERY CLASS

- Rings
- Ropes & rope steps
- Cargo Net
- Monkey bars
- Floating Plank
- Ring Trainer
- Rockwall