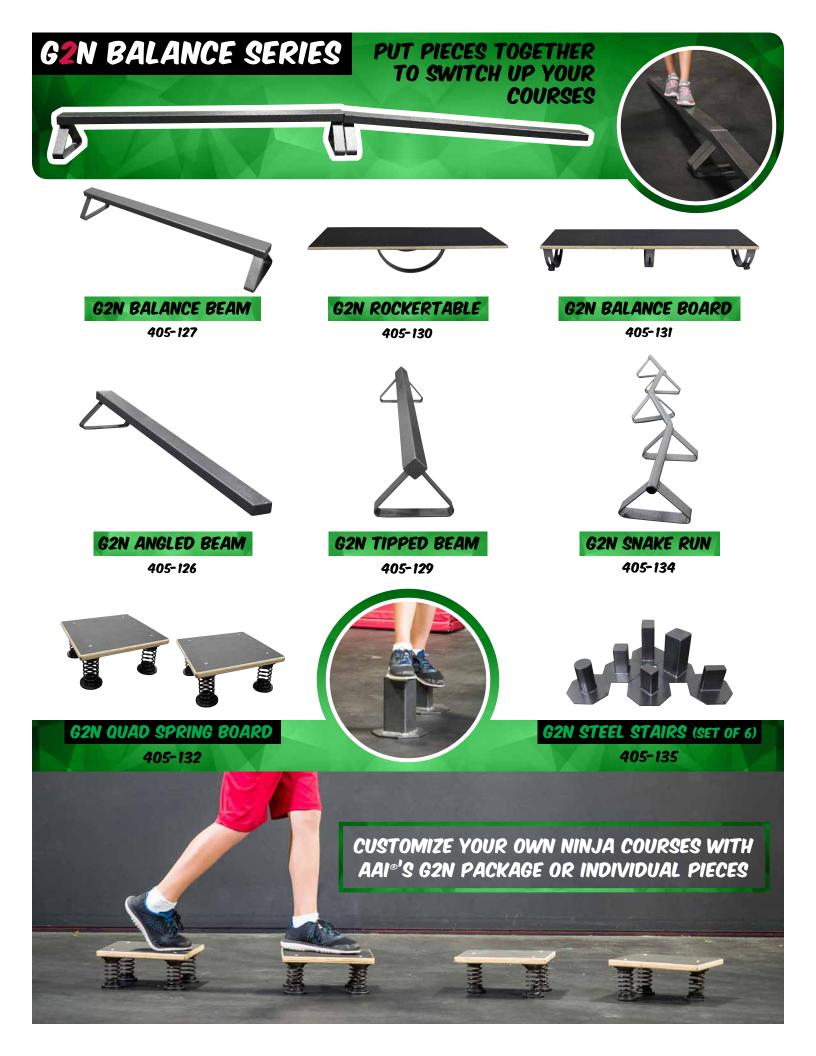

## DON'T FALTER WITH THE G2N BALANCE SERIES.

**G2N ROCKERTABLE** 

405-130

### G2N SLANTED STEPS

480-309 EACH 480-310 SET OF 4

• Buy individually or as a set of 4

JUMP, DART, TIPTOE OR WANDER YOUR WAY ACROSS THESE OBSTACLES, BUT DON'T FALL OFF!

• Balance series items are made with high quality steel and/or Skidguard wood panels