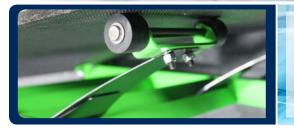

BOARDS

• Evo-Boards have a LARGER SWEET SPOT allowing for variations in entry position. Normal springs wear down due to metal fatigue caused during compression. Evo-boards use the next evolution in leaf springs to remain consistent and last longer.