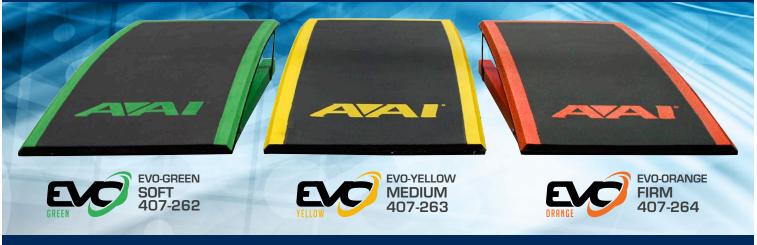

- These progressive boards are color coded to help determine which board your athlete will need.
- Softer and less jarring feel allowing for more repetition.
- Welded aluminum frame with handle for easy transport.
- Anti-fatigue mat provides a unique softer feel on hands or feet.